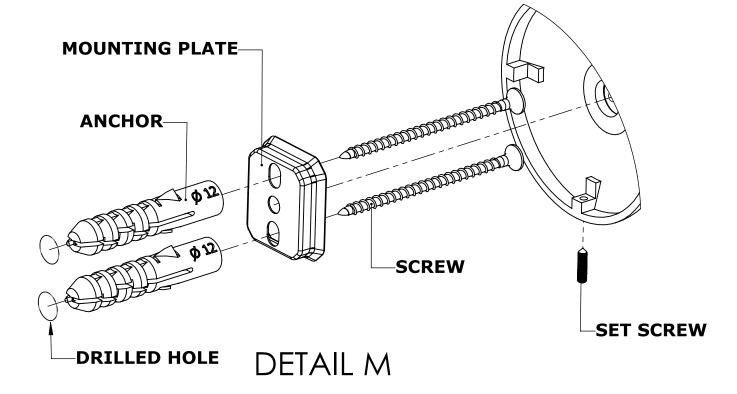

#### Step 1: Drill holes in Wall for screw anchors and attach Mounting Plate to Wall

Determine your desired location for installation and make a mark for the location of the mounting plate. Remove mounting plate from backplate by loosening set screw in backplate as pictured below. Place center hole of mounting plate over mark made above. Make 2 marks where mounting screws will be placed as shown below. Drill hole at each of the marks. (You may substitute other style mounting anchors or screws if desired). Place anchors into the holes made. Place mounting plate over holes and secure to mounting surface using screws as shown below.