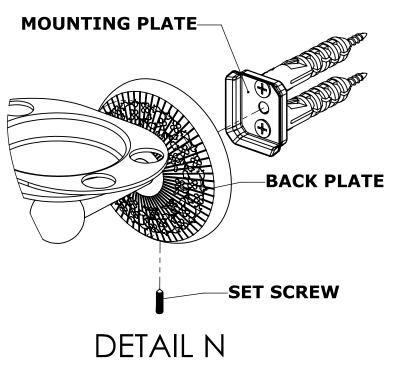

## INSTALLATION INSTRUCTIONS

Step 2: Attach Bracket to Mounting Plate.

Place bracket on mounting plate and secure by tightening set screw as shown below.