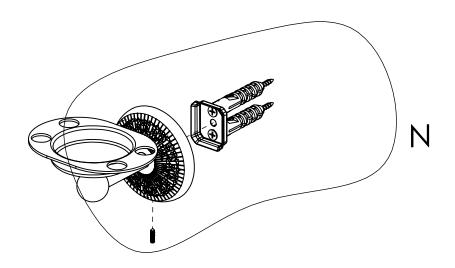

## INSTALLATION INSTRUCTIONS

Step 2: Attach Bracket to Mounting Plate.

Place bracket on mounting plate and secure by tightening set screw as shown below.