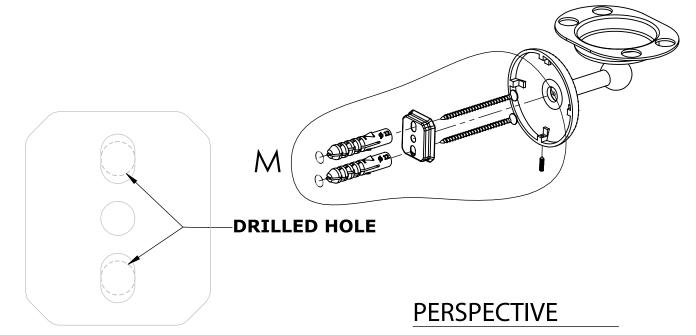

#### Step 1: Drill holes in Wall for screw anchors and attach Mounting Plate to Wall

Determine your desired location for installation and make a mark for the location of the mounting plate. Remove mounting plate from backplate by loosening set screw in backplate as pictured below. Place center hole of mounting plate over mark made above. Make 2 marks where mounting screws will be placed as shown below. Drill hole at each of the marks. (You may substitute other style mounting anchors or screws if desired). Place anchors into the holes made. Place mounting plate over holes and secure to mounting surface using screws as shown below.

#### PERSPECTIVE

No portion of this document or any artwork contained herein should reproduced in any way without the written conset of ALLIED BRASS INC.